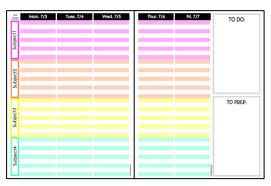

## Finally, a planner that meets your needs. 24 fully-dated for 2023-2024 lesson plan layouts included.

Vertical Days / 2 Subjects / Lined

Vertical Days / 3 Subjects / Lined

Vertical Days / 4 Subjects / Lined

Vertical Days / 2 Subjects / Unlined

Vertical Days / 3 Subjects / Unlined

Vertical Days / 4 Subjects / Unlined

Vertical Days / 5 Subjects / Lined

Vertical Days / 6 Subjects / Lined

Vertical Days / 7 Subjects / Lined

Vertical Days / 5 Subjects / Unlined

Vertical Days / 6 Subjects / Unlined

Vertical Days / 7 Subjects / Unlined