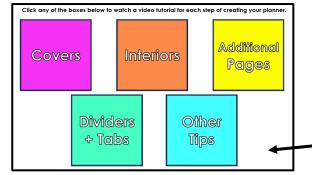

### Need help setting up your planner to print? We've got you covered with 5 tutorial videos included.

Each video tutorial walks you step-by-step through personalizing and printing your planner right on screen so you can see exactly what to do!

Take the guesswork out of creating a planner that works for you!

You'll also learn best practices for printing, paper to use for each step and more!

Say hello to your personal how-to video library!