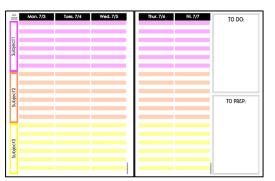

## Finally, a planner that meets your needs. 24 fully-dated for 2023-2024 lesson plan layouts included.

Vertical Days / 2 Subjects / Lined

Vertical Days / 3 Subjects / Lined

Vertical Days / 4 Subjects / Lined

Vertical Days / 2 Subjects / Unlined

Vertical Days / 3 Subjects / Unlined

Vertical Days / 4 Subjects / Unlined

Vertical Days / 5 Subjects / Lined

Vertical Days / 6 Subjects / Lined

Vertical Days / 7 Subjects / Lined

Vertical Days / 5 Subjects / Unlined

Vertical Days / 6 Subjects / Unlined

Vertical Days / 7 Subjects / Unlined