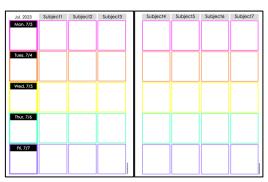

## Finally, a planner that meets your needs. 24 fully-dated for 2023-2024 lesson plan layouts included.

Vertical Days / 2 Subjects / Lined

Vertical Days / 3 Subjects / Lined

Vertical Days / 4 Subjects / Lined

## Finally, a planner that meets your needs. 24 fully-dated for 2023-2024 lesson plan layouts included.

Horizontal Days / 2 Subjects / Lined

Horizontal Days / 3 Subjects / Lined

Horizontal Days / 4 Subjects / Lined