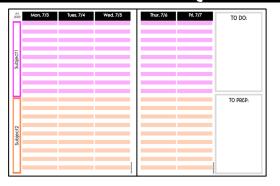

## Finally, a planner that meets your needs. 24 fully-dated for 2023-2024 lesson plan layouts included.

Vertical Days / 2 Subjects / Lined

Vertical Days / 3 Subjects / Lined

Vertical Days / 4 Subjects / Lined

Vertical Days / 2 Subjects / Unlined

Vertical Days / 3 Subjects / Unlined

Vertical Days / 4 Subjects / Unlined

Vertical Days / 5 Subjects / Lined

Vertical Days / 6 Subjects / Lined

Vertical Days / 7 Subjects / Lined

Vertical Days / 5 Subjects / Unlined

Vertical Days / 6 Subjects / Unlined

Vertical Days / 7 Subjects / Unlined