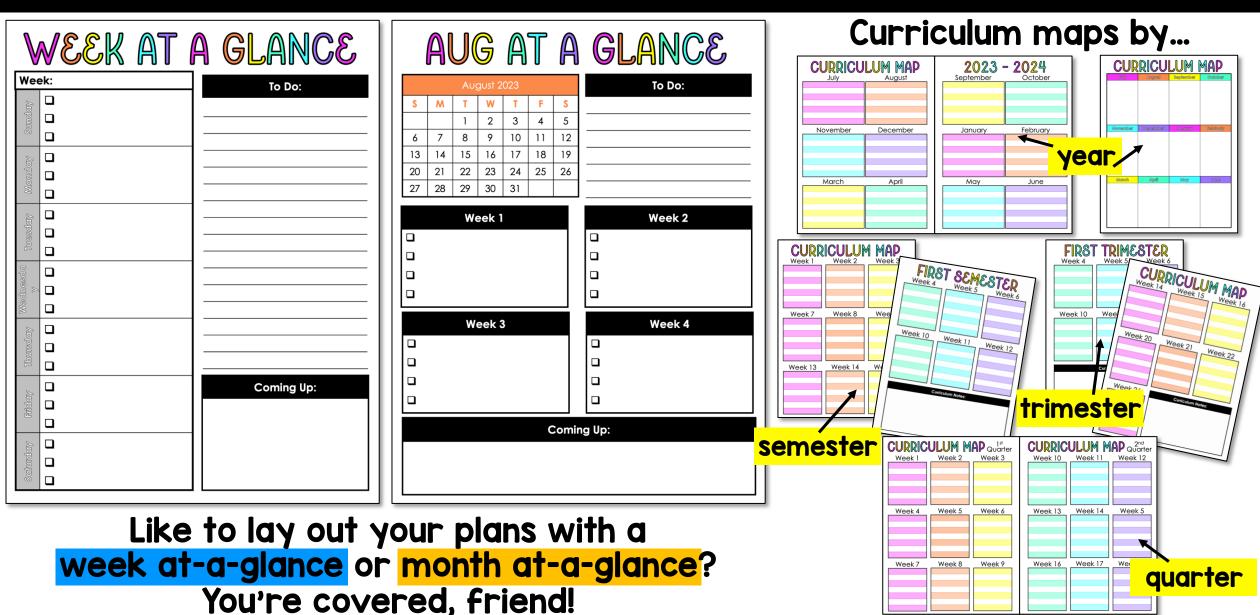

#### Plan your months how you like to.

|       |          |       |             |   | LIEVE IN ME |               |               |                                                                                                                                                                                                 |
|-------|----------|-------|-------------|---|-------------|---------------|---------------|-------------------------------------------------------------------------------------------------------------------------------------------------------------------------------------------------|
| Sundo | ay Mondo | Tuesd | Wednesday 2 |   | Thursd<br>3 | ay Frida<br>4 | y Sature<br>5 | TO DO:                                                                                                                                                                                          |
| 6     | 7        | 8     | 9           | _ | 10          | 11            | 12            |                                                                                                                                                                                                 |
| 13    | 14       | 15    | 16          | _ | 17          | 18            | 19            |                                                                                                                                                                                                 |
| 20    | 21       | 22    | 23          | _ | 24          | 25            | 26            | July 2023<br>S M T W T F S                                                                                                                                                                      |
| 27    | 28       | 29    | 30          | _ | 31          |               |               | 2 3 4 5 6 7 8 9 10 11 12 13 14 15 16 17 18 19 20 21 22 23 0 4 31 25 26 27 28 29  September 2023  S M T W T F S 1 2 3 4 5 6 7 8 9 10 11 12 13 14 15 16 17 18 19 20 21 22 23 24 25 26 27 28 29 30 |

AUGUST 2023 AUGUST 2023 Or... trade them out with a single layout option in vertical and horizontal!

Double-spread monthly layouts are pre-built into each planner with LOTS of space to jot appointments, meetings, and notes!

#### Did we mention... plan how you like to?

#### Plus templates for...

| HAPP    | Y BIRT   | HDAY<br>September |
|---------|----------|-------------------|
| October | November | December          |
|         |          |                   |
| January | February | March             |
| April   | May      | June              |