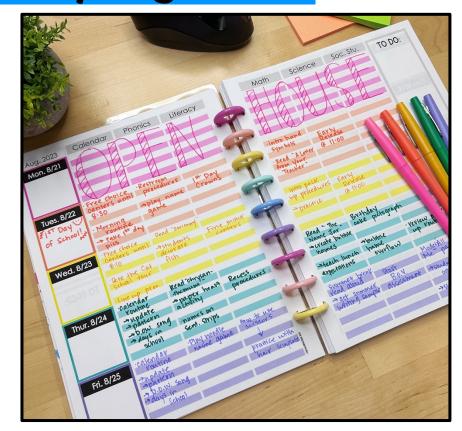

AUGUST 2023 AUGUST 2023 Or... trade them out with a single layout option in vertical and horizontal!

Double-spread monthly layouts are pre-built into each planner with LOTS of space to jot appointments, meetings, and notes!

#### Did we mention... plan how you like to?