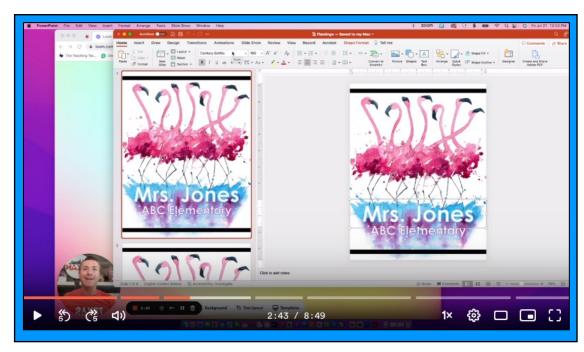

### Need help setting up your planner to print? We've got you covered with 5 tutorial videos included.

Each video tutorial walks you step-by-step through personalizing and printing your planner right on screen so you can see exactly what to do!

Take the guesswork out of creating a planner that works for you!

You'll also learn best practices for printing, paper to use for each step and more!

Say hello to your personal how-to video library!