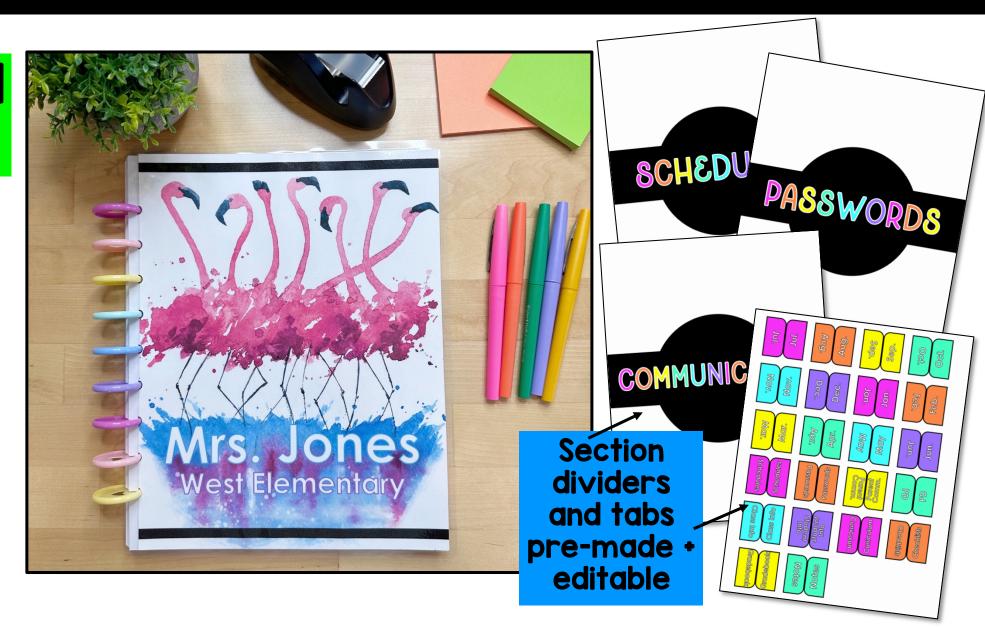

## Create a style all your own with over 35 gorgeous and editable covers included.

Add your name

Add your school or year

Change the font size, color, and even the font itself!

#### Then... Put it together how you like!

disc-bound system

binder

spiral binding

loose leaf