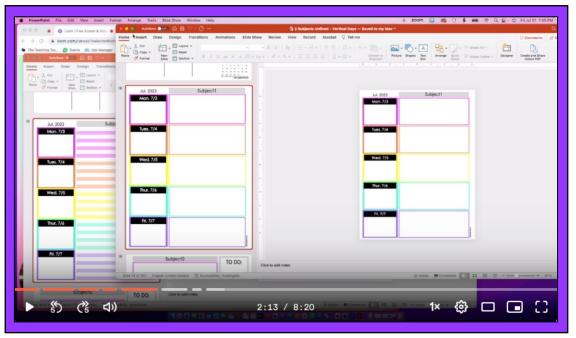

## Finally, a planner that meets your needs. 24 fully-dated for 2023-2024 lesson plan layouts included.

Vertical Days / 2 Subjects / Lined

Vertical Days / 3 Subjects / Lined

Vertical Days / 4 Subjects / Lined

## Finally, a planner that meets your needs. 24 fully-dated for 2023-2024 lesson plan layouts included.

Horizontal Days / 2 Subjects / Lined

Horizontal Days / 3 Subjects / Lined

Horizontal Days / 4 Subjects / Lined

### Need help setting up your planner to print? We've got you covered with 5 tutorial videos included.

Each video tutorial walks you step-by-step through personalizing and printing your planner right on screen so you can see exactly what to do!