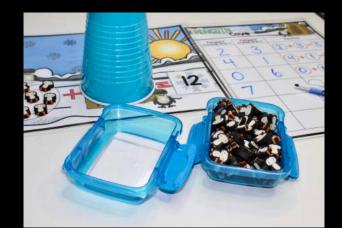

# Each game is available in a full-color version as well as blackline version

Penguin Cove -practices composing numbers & addition