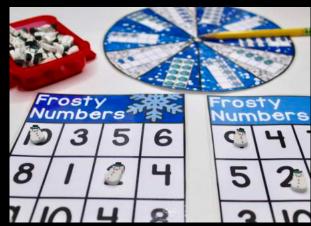

### <u>6 different games</u> <u>focusing on:</u>

- Subitizing
- Addition
- Subtraction
- Critical Thinking
  Shapes
  - · 2D Shapes
  - One-to-one Correspondence
- Coin recognition
- Comparing Numbers
- Composing Numbers

# Each game is available in a full-color version as well as blackline version





Penguin Cove -practices composing numbers & addition



#### <u>Holiday Domino War</u> -practices subitizing, addition, and comparing



Disappearing Evergreens -practices basic addition and subtraction

#### <u>Frosty Numbers</u> -practices subitizing with ten frames



#### <u>"Cents"ational Decorations</u> -practices coin recognition and values



<u>Winter Shape-doku</u> -practices critical thinking & 2D shapes



**©THETEACHINGTEXAN** 

## Each game contains full page of directions for easy teacher access. These can also be displayed as children are playing.



## Use mini-erasers, counters, or included games pieces for playing.